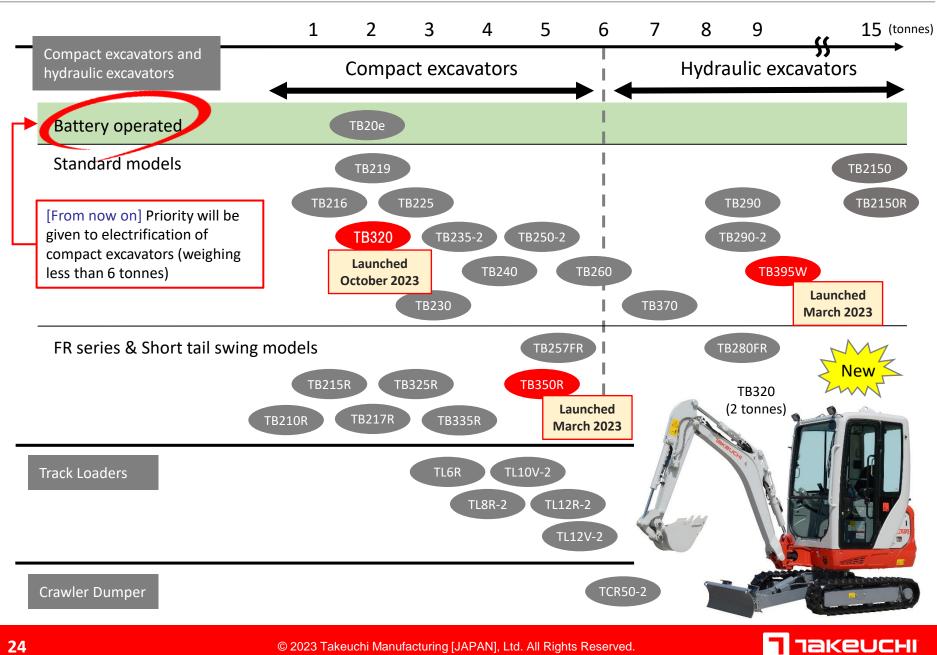

# **Topics**

- Production Capacity Expansion (New Factories in Japan and the US)
- Current orders and order backlog
- Challenges in electrification of construction equipment
- Reference Materials