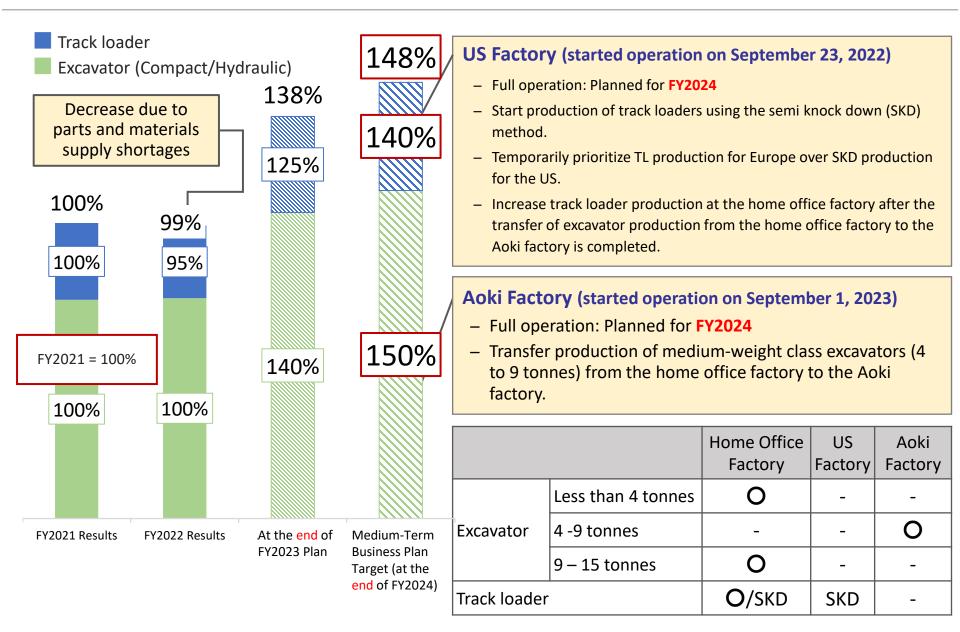

adjacent to the home office factory<br/>and Aoki FactoryOthers1.0 bnJigs, molds, prototypes, and maintenance and renewal

equipment

FY2020: Takeuchi US warehouse expansion (approx. 0.54 bn)

9.0 bn

FY2021: US training center (approx. 0.5 bn)



FY2022: US Factory (approx. 4.7 bn)





[NEW] FY2023: Aoki Factory (approx. 11.0 bn)



**лакеисні** 

© 2023 Takeuchi Manufacturing [JAPAN], Ltd. All Rights Reserved.

Total

# **FY2023 First Half Consolidated Results**

# FY2023 Consolidated Forecast

# **Topics**

- **Production Capacity Expansion (New Factories in Japan and the US)**
- Current orders and order backlog
- Challenges in electrification of construction equipment
- Reference Materials



## The Third Mid-term Business Plan (FY2022~FY2024)



## **Production Capacity Expansion**



## Operations of the US Factory (May 2023: Introduction of the slat conveyors)



| Results |     |      |
|---------|-----|------|
| 75%     | 90% | 100% |

## Aoki Factory Started Operation (September 2023)

#### **Outline of Aoki Factory**

Site area: approx. 50,000 m<sup>2</sup> Building area: approx. 27,800 m<sup>2</sup> Total floor space: approx. 31,600 m<sup>2</sup>



- 1. Delivery entrance (five locations: A to E)
- 2. Painting
- 3. Docking line (undercarriage)
- 4. Mainline (engine, hydraulics, boom & arm, etc.)
  - After process 4, products become self-propelled
- 5. Performance & test drives
- 6. Outfitting line (operator's seat, cabin, lights, etc.)
- 7. Final inspection (checking the interior and exterior)
- 8. Shipping

The Aoki Factory operates mostly on solar power gener