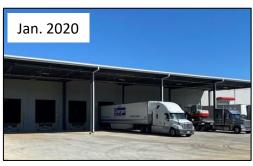

|
| Others          | 1.0 bn | Jigs, molds, prototypes, and maintenance and renewal equipment  |
| Total           | 8.7 bn |                                                                 |

# FY2023 Capital Expenditure Plan BreakdownAoki Factory5.0 bnPayment for this fiscal year: 5.0 bn<br/>Payment already made (construction in progress): 6.0 bnUS. Factory1.5 bnSolar panels (US office and factory): 0.48 bn<br/>Slat conveyor: 0.45 bn<br/>Factory machinery and equipment: 0.4 bn etc.Employee<br/>dormitories1.5 bnConstruction on land adjacent to the home office factory<br/>and Aoki FactoryOthers1.0 bnJigs, molds, prototypes, and maintenance and renewal

equipment

FY2020: Takeuchi US warehouse expansion (approx. 0.54 bn)

9.0 bn

FY2021: US training center (approx. 0.5 bn)



FY2022: US Factory (approx. 4.7 bn)





[NEW] FY2023: Aoki Factory (approx. 11.0 bn)



**лакеисні** 

© 2023 Takeuchi Manufacturing [JAPAN], Ltd. All Rights Reserved.

Total

# **FY2023 First Half Consolidated Results**

# FY2023 Consolidated Forecast

# **Topics**

- **Production Capacity Expansion (New Factories in Japan and the US)**
- Current orders and order backlog
- Challenges in electrification of construction equipment
- Reference Materials



## The Third Mid-term Business Plan (FY2022~FY2024)



## **Production Capacity Expansion**



## Operations of the US Factory (May 2023: Introduction of the slat conveyors)



| Results |     |      |
|---------|-----|------|
| 75%     | 90% | 100% |

## Aoki Factory Started Operation (September 2023)

#### **Outline of Aoki Factory**