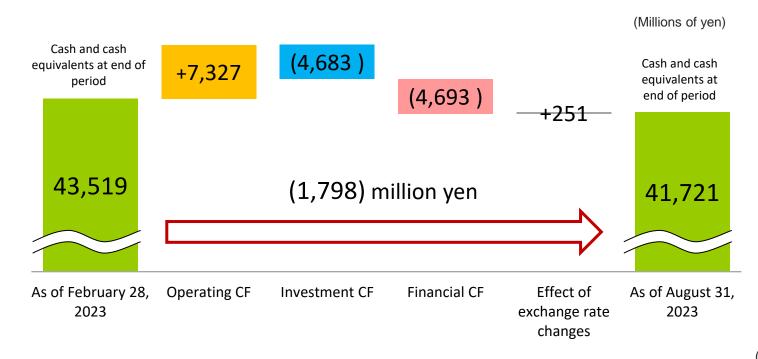

## **Consolidated Statements of Cash Flows (1H FY2023, Results)**

(Millions of yen)

| Cash flows from operating activities | Change  | Cash flows from investing activities      | Change  | Cash flows from financing activities | Change  |
|--------------------------------------|---------|-------------------------------------------|---------|--------------------------------------|---------|
| Profit before income taxes           | 17,072  | Purchase of property, plant and equipment | (4,583) | Dividends paid                       | (4,677) |
| Depreciation                         | 1,285   | Acquisition of intangible assets          | (198)   |                                      |         |
| Decrease in inventories              | 61      | Proceeds from redemption of securities    | 100     |                                      |         |
| Increase in working capital          | (7,421) |                                           |         |                                      |         |
| Income taxes paid                    | (3,067) |                                           |         |                                      |         |
| Others                               | (602)   | Others                                    | (1)     | Others                               | (16)    |
| Total                                | +7,327  | Total                                     | (4,683) | Total                                | (4,693) |