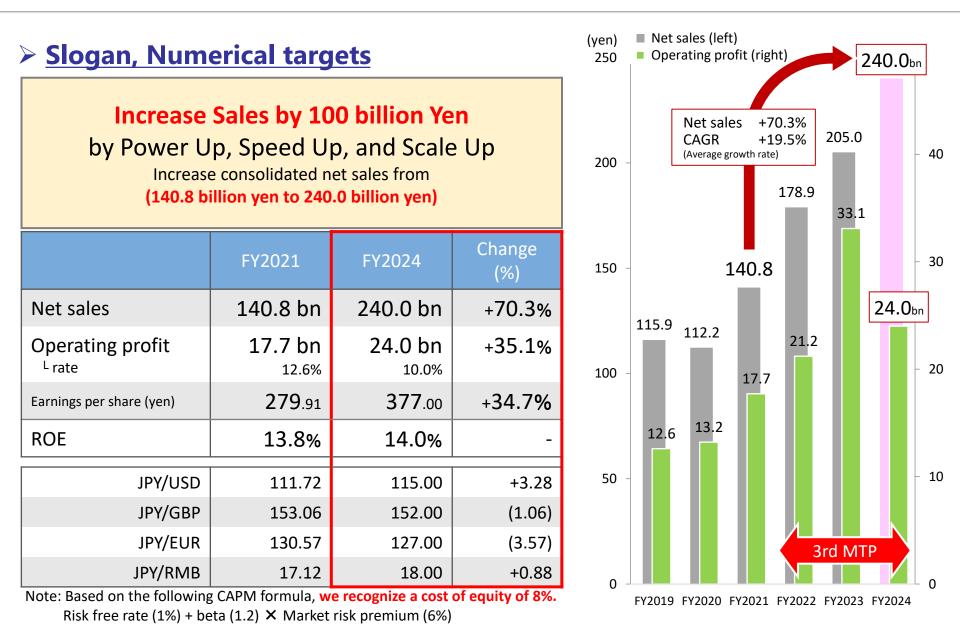

## (3) Forecasting record-high net sales and profits

 Increases exceeding previous forecast due to higher unit sales, additional price increases in 2H, and the weaker than expected yen