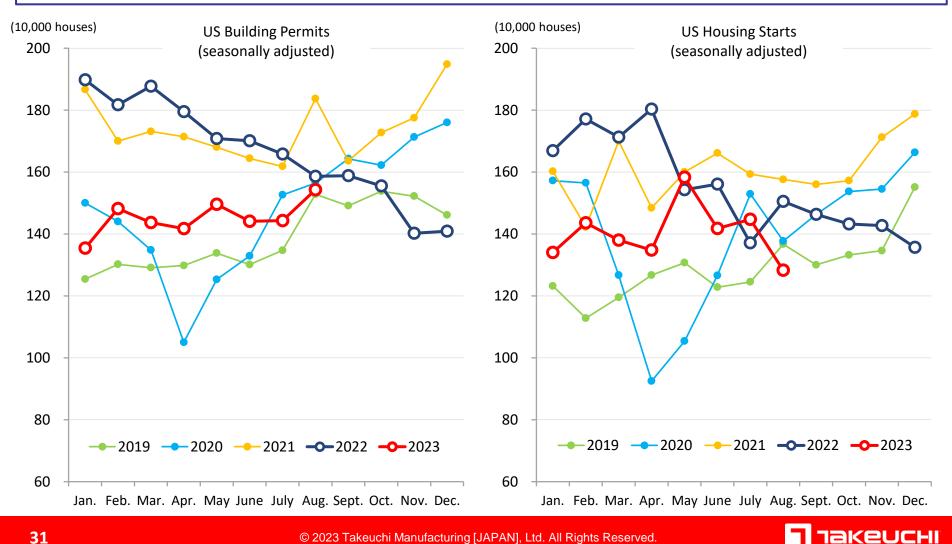

#### (1) Sales volume increased in both the US and Europe

- North American sales volume increased +3.6%
- European sales volume increased +7.0%
- Total sales volume increased +5.5%

(1Q: +17.6%, 2Q: -7.7%, YoY) (1Q : -1.5%, 2Q : +18.3%, YoY) (1Q : +6.6%, 2Q : +4.4%, YoY)

#### (2) Record-high net sales and profits for 1H (net sales +22.3%, operating profit +81.9%, YoY)

- Despite a softened & in an adjustment phase in housing market due to rising interest rates and high housing prices, demand for products remained strong due to robust construction of water and gas pipeline infrastructure projects.
- Despite factors that reduced profits, such as rising raw material prices, significant profit growth was achieved through higher sales, product price increases, and the impact of foreign exchange (forex) fluctuations.

## (1) Robust demand for products in 2H (the second half of the year)

• Market softening expected in the UK, but strength to continue in other major European countries and the US