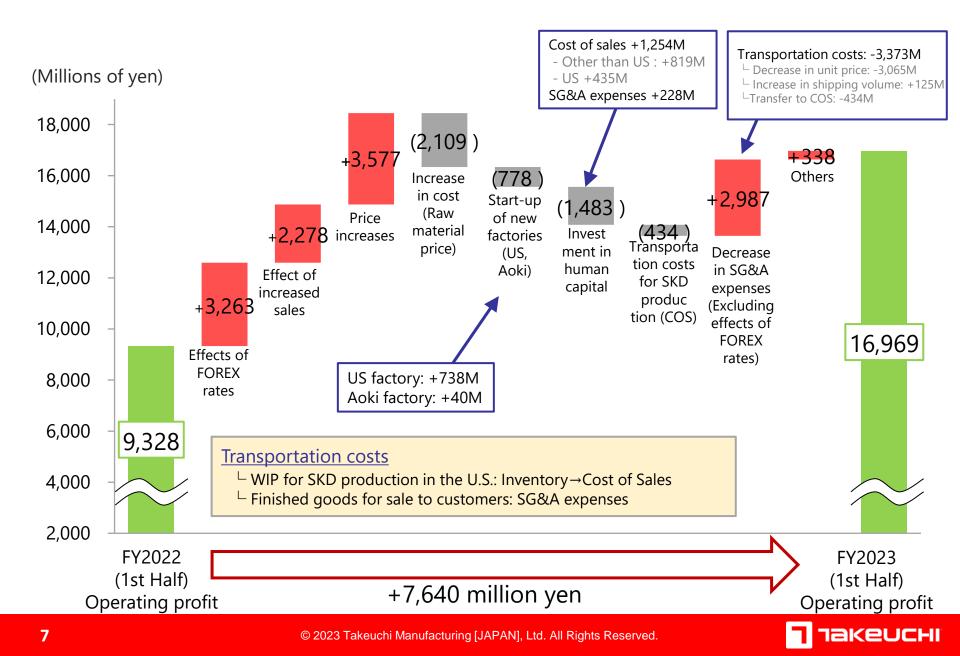

## Factors of Increase/Decrease in Operating Profit (1H FY2023)

#### (2) Record-high net sales and profits for 1H (net sales +22.3%, operating profit +81.9%, YoY)

- Despite a softened & in an adjustment phase in housing market due to rising interest rates and high housing prices, demand for products remained strong due to robust construction of water and gas pipeline infrastructure projects.
- Despite factors that reduced profits, such as rising raw material prices, significant profit growth was achieved through higher sales, product price increases, and the impact of foreign exchange (forex) fluctuations.