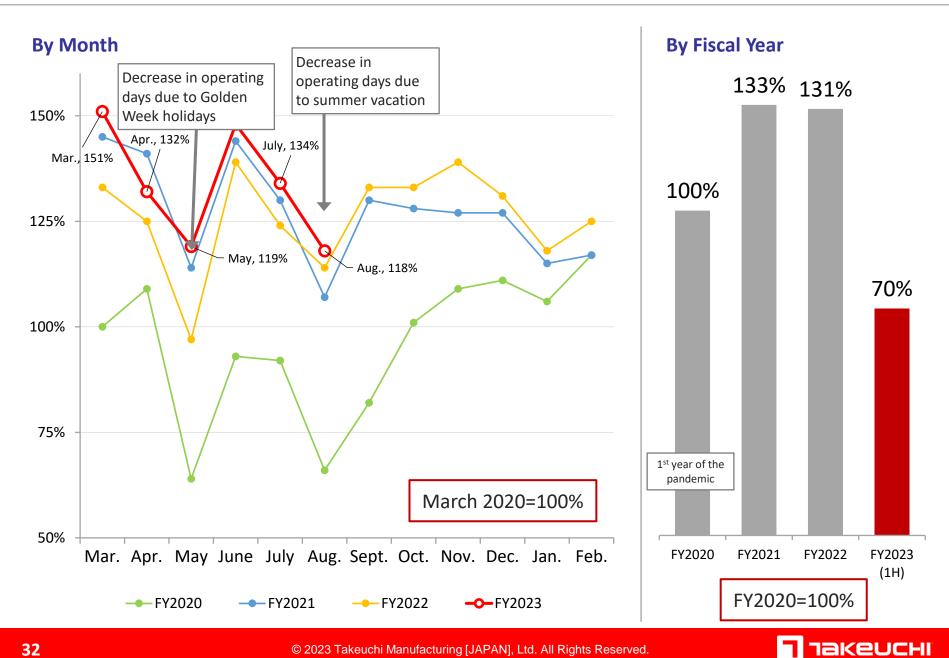

re the average rates for the 12-month period.

\*2 ROE (Return on Equity) = Net profit / Net assets × 100 (Net assets are the average of the beginning and the end of the period)

\*3 ROA (Return on Assets) = Ordinary profit / Total assets 🗙 100 (Total assets are the average of the beginning and the end of the period)

7 TAKEUCHI

## **Market Outlook**



(source) S&P

## Market Outlook

- From February to April 2020, housing demand plummeted due to the COVID-19 pandemic.
- Since May 2020, economic activity has resumed, achieving a V-shaped recovery and maintaining a high level after that.
- Since March 2022, demand for housing had been weak due to US interest rate hikes, but the demand remains firm and recovered to the same level as before the pandemic.



## **Production Volume Trends**



© 2023 Takeuchi Manufacturing [JAPAN], Ltd. All Rights Reserved.

## **List of Material Issues**

| #  | Е | S | G | SDGs  | Social Issues                                        | Theme                                                                                                                                                  | Goal |
|----|---|---|---|-------|------------------------------------------------------|--------------------------------------------------------------------------------------------------------------------------------------------------------|------|
| 1  | 0 |   |   | 13    |                                                      | Develop, manufacture, and sell battery-powered compact excavators