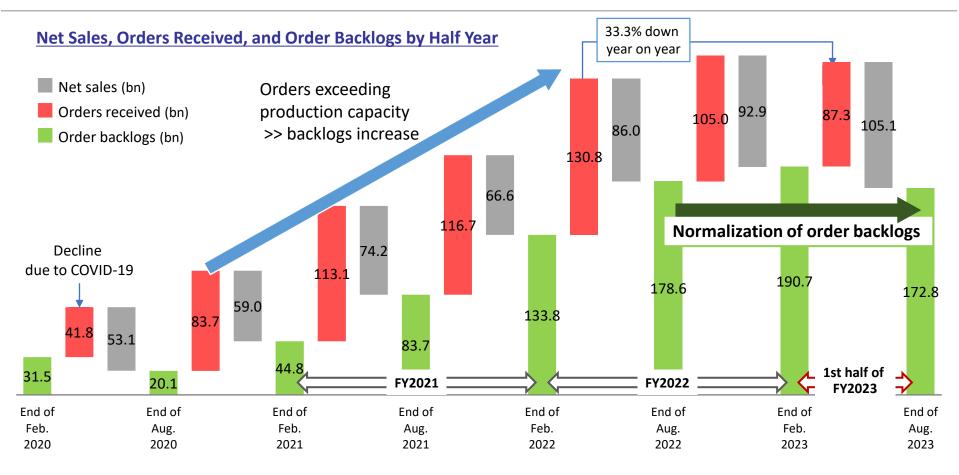

## **Consolidated Financial Highlights for the First Half of the FY2023**

|                                                                                 | FY2       | 022                                         |               |             | FY2                                                                                                                                                                                                                                                                                                                                                                                                                                                                                                                                                                                                                                                                                                                                                                                                                                                                                                                                                                                                                                                                                                                                                                                                                                                                                                                                                                                                                                                                                                                                                                                                                                                                                                                                                                                                                                                                                                                                                                                                                                                                                                                                                                                                                                                                                                                                                                                               | 2023    |                         |                     |
|---------------------------------------------------------------------------------|-----------|---------------------------------------------|---------------|-------------|---------------------------------------------------------------------------------------------------------------------------------------------------------------------------------------------------------------------------------------------------------------------------------------------------------------------------------------------------------------------------------------------------------------------------------------------------------------------------------------------------------------------------------------------------------------------------------------------------------------------------------------------------------------------------------------------------------------------------------------------------------------------------------------------------------------------------------------------------------------------------------------------------------------------------------------------------------------------------------------------------------------------------------------------------------------------------------------------------------------------------------------------------------------------------------------------------------------------------------------------------------------------------------------------------------------------------------------------------------------------------------------------------------------------------------------------------------------------------------------------------------------------------------------------------------------------------------------------------------------------------------------------------------------------------------------------------------------------------------------------------------------------------------------------------------------------------------------------------------------------------------------------------------------------------------------------------------------------------------------------------------------------------------------------------------------------------------------------------------------------------------------------------------------------------------------------------------------------------------------------------------------------------------------------------------------------------------------------------------------------------------------------------|---------|-------------------------|---------------------|
| Millions of yen                                                                 | 1st half  | (%)                                         | 1st half      | Sales ratio | Change                                                                                                                                                                                                                                                                                                                                                                                                                                                                                                                                                                                                                                                                                                                                                                                                                                                                                                                                                                                                                                                                                                                                                                                                                                                                                                                                                                                                                                                                                                                                                                                                                                                                                                                                                                                                                                                                                                                                                                                                                                                                                                                                                                                                                                                                                                                                                                                            | (%)     | 1H<br>Prev.<br>Forecast | Change              |
| Net sales                                                                       | 86,033    | -                                           | 105,176       | -           | +19,143                                                                                                                                                                                                                                                                                                                                                                                                                                                                                                                                                                                                                                                                                                                                                                                                                                                                                                                                                                                                                                                                                                                                                                                                                                                                                                                                                                                                                                                                                                                                                                                                                                                                                                                                                                                                                                                                                                                                                                                                                                                                                                                                                                                                                                                                                                                                                                                           | +22.3%  | 96,200                  | +8,976              |
| Operating profit                                                                | 9,328     | 10.8%                                       | 16,969        | 16.1%       | +7,640                                                                                                                                                                                                                                                                                                                                                                                                                                                                                                                                                                                                                                                                                                                                                                                                                                                                                                                                                                                                                                                                                                                                                                                                                                                                                                                                                                                                                                                                                                                                                                                                                                                                                                                                                                                                                                                                                                                                                                                                                                                                                                                                                                                                                                                                                                                                                                                            | +81.9%  | 14,500                  | +2,469              |
| Ordinary profit                                                                 | 10,339    | 12.0%                                       | 17,072        | 16.2%       | +6,733                                                                                                                                                                                                                                                                                                                                                                                                                                                                                                                                                                                                                                                                                                                                                                                                                                                                                                                                                                                                                                                                                                                                                                                                                                                                                                                                                                                                                                                                                                                                                                                                                                                                                                                                                                                                                                                                                                                                                                                                                                                                                                                                                                                                                                                                                                                                                                                            | +65.1%  | 14,400                  | +2,672              |
| Profit attributable to<br>owners of parent                                      | 7,663     | 8.9%                                        | 12,670        | 12.0%       | +5,007                                                                                                                                                                                                                                                                                                                                                                                                                                                                                                                                                                                                                                                                                                                                                                                                                                                                                                                                                                                                                                                                                                                                                                                                                                                                                                                                                                                                                                                                                                                                                                                                                                                                                                                                                                                                                                                                                                                                                                                                                                                                                                                                                                                                                                                                                                                                                                                            | +65.3%  | 10,300                  | +2,370              |
| Capital investment                                                              | 4,959     | 5.8%                                        | 4,798         | 4.6%        | (160)                                                                                                                                                                                                                                                                                                                                                                                                                                                                                                                                                                                                                                                                                                                                                                                                                                                                                                                                                                                                                                                                                                                                                                                                                                                                                                                                                                                                                                                                                                                                                                                                                                                                                                                                                                                                                                                                                                                                                                                                                                                                                                                                                                                                                                                                                                                                                                                             | (3.2)%  | 1,688                   | +3,110              |
| Depreciation                                                                    | 780       | 0.9%                                        | 1,285         | 1.2%        | +504                                                                                                                                                                                                                                                                                                                                                                                                                                                                                                                                                                                                                                                                                                                                                                                                                                                                                                                                                                                                                                                                                                                                                                                                                                                                                                                                                                                                                                                                                                                                                                                                                                                                                                                                                                                                                                                                                                                                                                                                                                                                                                                                                                                                                                                                                                                                                                                              | +64.7%  | 1,413                   | (127)               |
|                                                                                 |           |                                             |               |             |                                                                                                                                                                                                                                                                                                                                                                                                                                                                                                                                                                                                                                                                                                                                                                                                                                                                                                                                                                                                                                                                                                                                                                                                                                                                                                                                                                                                                                                                                                                                                                                                                                                                                                                                                                                                                                                                                                                                                                                                                                                                                                                                                                                                                                                                                                                                                                                                   |         |                         |                     |
| Orders received                                                                 | 130,833   | -                                           | 87,309        | -           | (43,524)                                                                                                                                                                                                                                                                                                                                                                                                                                                                                                                                                                                                                                                                                                                                                                                                                                                                                                                                                                                                                                                                                                                                                                                                                                                                                                                                                                                                                                                                                                                                                                                                                                                                                                                                                                                                                                                                                                                                                                                                                                                                                                                                                                                                                                                                                                                                                                                          | (33.3)% | ***                     | -                   |
| Order backlog                                                                   | 178,649   | -                                           | 172,880       | -           | (5,769)                                                                                                                                                                                                                                                                                                                                                                                                                                                                                                                                                                                                                                                                                                                                                                                                                                                                                                                                                                                                                                                                                                                                                                                                                                                                                                                                                                                                                                                                                                                                                                                                                                                                                                                                                                                                                                                                                                                                                                                                                                                                                                                                                                                                                                                                                                                                                                                           | (3.2)%  | ***                     | -                   |
| 125,000<br>100,000 - 80<br>75,000 -<br>50,000 -<br>25,000 -<br>0 - FY2022 FY202 | 22 FY2023 | 20,000 -<br>15,000 -<br>10,000 -<br>5,000 - | FY2022 FY2022 | 696,91      | 62001<br>62001<br>62001<br>62001<br>62001<br>62001<br>62001<br>62001<br>62001<br>62001<br>62001<br>62001<br>62001<br>62001<br>62001<br>62001<br>62001<br>62001<br>62001<br>62001<br>62001<br>62001<br>62001<br>62001<br>62001<br>62001<br>62001<br>62001<br>62001<br>62001<br>62001<br>62001<br>62001<br>62001<br>62001<br>62001<br>62001<br>62001<br>62001<br>62001<br>62001<br>62001<br>62001<br>62001<br>62001<br>62001<br>62001<br>62001<br>62001<br>62001<br>62001<br>62001<br>62001<br>62001<br>62001<br>62001<br>62001<br>62001<br>62001<br>62001<br>62001<br>62001<br>62001<br>62001<br>62001<br>62001<br>62001<br>62001<br>62001<br>62001<br>62001<br>62001<br>62001<br>62001<br>62001<br>62001<br>62001<br>62001<br>62001<br>62001<br>62001<br>62001<br>62001<br>62001<br>62001<br>62001<br>62001<br>62001<br>62001<br>62001<br>62001<br>62001<br>62001<br>62001<br>62001<br>62001<br>62001<br>62001<br>62001<br>62001<br>62001<br>62001<br>62001<br>62001<br>62001<br>62001<br>62001<br>62001<br>62001<br>62001<br>62001<br>62001<br>62001<br>62001<br>62001<br>62001<br>62001<br>62001<br>62001<br>62001<br>62001<br>62001<br>62001<br>62001<br>62001<br>62001<br>62001<br>62001<br>62001<br>62001<br>62001<br>62001<br>62001<br>62001<br>62001<br>62001<br>62001<br>62001<br>62001<br>62001<br>62001<br>62001<br>62001<br>62001<br>62001<br>62001<br>62001<br>62001<br>62001<br>62001<br>62001<br>62001<br>62001<br>62001<br>62001<br>62001<br>62001<br>62001<br>62001<br>62001<br>62001<br>62001<br>62001<br>62001<br>62001<br>62001<br>62001<br>62001<br>62001<br>62001<br>62001<br>62001<br>62001<br>62001<br>62001<br>62001<br>62001<br>62001<br>62001<br>62001<br>62001<br>62001<br>62001<br>62001<br>62001<br>62001<br>62001<br>62001<br>62001<br>62001<br>62001<br>62001<br>62001<br>62001<br>62001<br>62001<br>62001<br>62001<br>62001<br>62001<br>62001<br>62001<br>62001<br>62001<br>62001<br>62001<br>62001<br>62001<br>62001<br>62001<br>62001<br>62001<br>62001<br>62001<br>62001<br>62001<br>62001<br>62001<br>62001<br>62001<br>62001<br>62001<br>62001<br>62001<br>62001<br>62001<br>62001<br>62001<br>62001<br>62001<br>62001<br>62001<br>62001<br>62001<br>62001<br>62001<br>62001<br>62001<br>62001<br>62001<br>62001<br>62000<br>62000<br>62000<br>62000<br>62000<br>62000<br>62000<br>62000<br>62000<br>62000<br>62000<br>62000<br>62000<br>62000<br>6200000000 |         | E 99'L<br>FY2022 FY2022 | 029<br>21<br>FY2023 |
| 11022 11202<br>1H 2H                                                            | 1H        |                                             | Operating     | 1H          | Ordinary p                                                                                                                                                                                                                                                                                                                                                                                                                                                                                                                                                                                                                                                                                                                                                                                                                                                                                                                                                                                                                                                                                                                                                                                                                                                                                                                                                                                                                                                                                                                                                                                                                                                                                                                                                                                                                                                                                                                                                                                                                                                                                                                                                                                                                                                                                                                                                                                        | 1H      | rofit attributable to   | 1H                  |
| Net 3                                                                           | Juie 3    |                                             |               | -           | ,.                                                                                                                                                                                                                                                                                                                                                                                                                                                                                                                                                                                                                                                                                                                                                                                                                                                                                                                                                                                                                                                                                                                                                                                                                                                                                                                                                                                                                                                                                                                                                                                                                                                                                                                                                                                                                                                                                                                                                                                                                                                                                                                                                                                                                                                                                                                                                                                                |         | parent                  |                     |