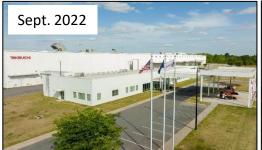

.0 bn | Jigs, molds, prototypes, and maintenance and renewal equipment  |
| Total           | 8.7 bn |                                                                 |

# FY2023 Capital Expenditure Plan BreakdownAoki Factory5.0 bnPayment for this fiscal year: 5.0 bn<br/>Payment already made (construction in progress): 6.0 bnUS. Factory1.5 bnSolar panels (US office and factory): 0.48 bn<br/>Slat conveyor: 0.45 bn<br/>Factory machinery and equipment: 0.4 bn etc.Employee<br/>dormitories1.5 bnConstruction on land adjacent to the home office factory<br/>and Aoki FactoryOthers1.0 bnJigs, molds, prototypes, and maintenance and renewal

equipment

FY2020: Takeuchi US warehouse expansion (approx. 0.54 bn)

9.0 bn

FY2021: US training center (approx. 0.5 bn)



FY2022: US Factory (approx. 4.7 bn)





[NEW] FY2023: Aoki Factory (approx. 11.0 bn)



**лакеисні** 

© 2023 Takeuchi Manufacturing [JAPAN], Ltd. All Rights Reserved.

Total

# **FY2023 First Half Consolidated Results**

# FY2023 Consolidated Forecast

# **Topics**

- **Production Capacity Expansion (New Factories in Japan and the US)**
- Current orders and order backlog
- Challenges in electrification of construction equipment
- Reference Materials



## The Third Mid-term Business Plan (FY2022~FY2024)



## **Production Capacity Expansion**



## Operations of the US Factory (May 2023: Introduction of the slat conveyors)



| Results |     |      |
|---------|-----|------|
| 75%     | 90% | 100% |

## Aoki Factory Started Operation (September 2023)

#### **Outline of Aoki Factory**

Site area: approx. 50,000 m<sup>2</sup>