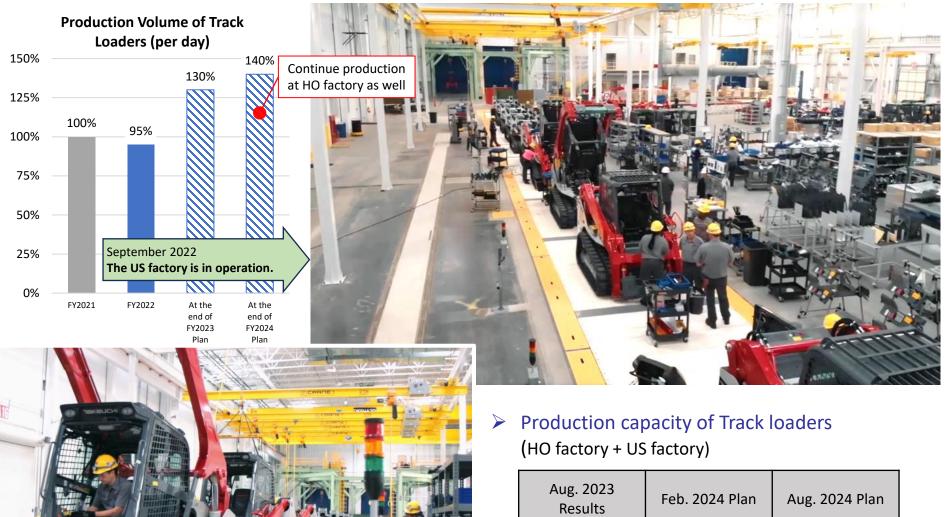

prototypes, and maintenance and renewal

equipment

FY2020: Takeuchi US warehouse expansion (approx. 0.54 bn)

9.0 bn

FY2021: US training center (approx. 0.5 bn)



FY2022: US Factory (approx. 4.7 bn)





[NEW] FY2023: Aoki Factory (approx. 11.0 bn)



**лакеисні** 

© 2023 Takeuchi Manufacturing [JAPAN], Ltd. All Rights Reserved.

Total

# **FY2023 First Half Consolidated Results**

# FY2023 Consolidated Forecast

# **Topics**

- **Production Capacity Expansion (New Factories in Japan and the US)**
- Current orders and order backlog
- Challenges in electrification of construction equipment
- Reference Materials



## The Third Mid-term Business Plan (FY2022~FY2024)



## **Production Capacity Expansion**



## Operations of the US Factory (May 2023: Introduction of the slat conveyors)



| Results |     |      |
|---------|-----|------|
| 75%     | 90% | 100% |

## Aoki Factory Started Operation (September 2023)

#### **Outline of Aoki Factory**

Site area: approx. 50,000 m<sup>2</sup> Building area: approx. 27,800 m<sup>2</sup> Total floor space: approx. 31,600 m<sup>2</sup>



- 1. Delivery entrance (five locations: A to E)
- 2. Painting
- 3. Docking line (undercarriage)
- 4. Mainline (engine, hydraulics, boom & arm, etc.)
  - After process 4, products become self-propelled
- 5. Performance & test drives
- 6. Outfitting line (operator's seat, cabin, lights, etc.)
- 7. Final inspection (checking the interior and exterior)
- 8. Shipping

The Aoki Factory operates mostly on solar power generation. Combined with CO<sub>2</sub>-free power, the factory runs on 100% green ene