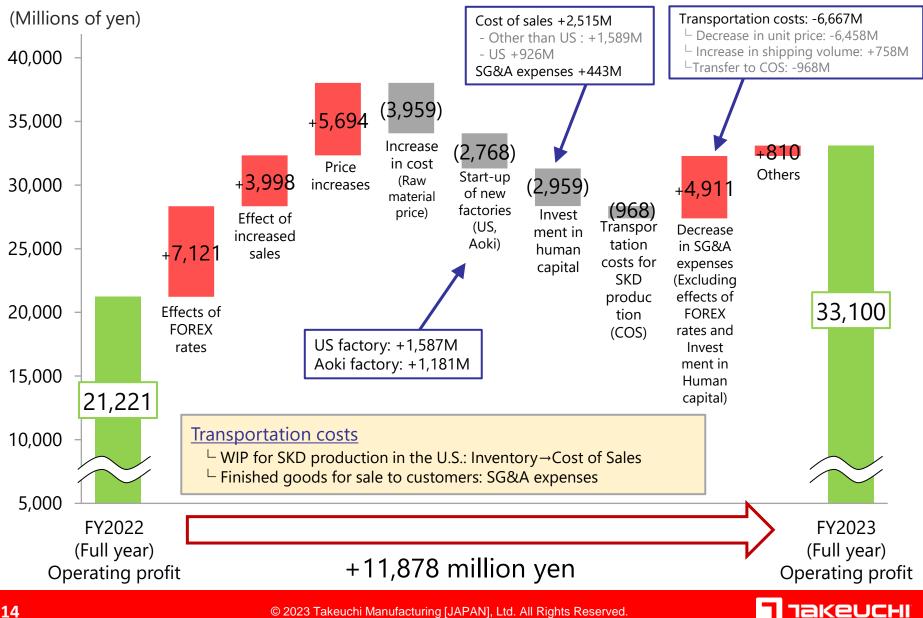

## (3) Forecasting record-high net sales and profits

 Increases exceeding previous forecast due to higher unit sales, additional price increases in 2H, and the weaker than expected yen