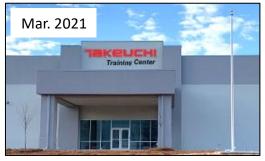

bn | Jigs, molds, prototypes, and maintenance and renewal equipment  |
| Total           | 8.7 bn |                                                                 |

# FY2023 Capital Expenditure Plan BreakdownAoki Factory5.0 bnPayment for this fiscal year: 5.0 bn<br/>Payment already made (construction in progress): 6.0 bnUS. Factory1.5 bnSolar panels (US office and factory): 0.48 bn<br/>Slat conveyor: 0.45 bn<br/>Factory machinery and equipment: 0.4 bn etc.Employee<br/>dormitories1.5 bnConstruction on land adjacent to the home office factory<br/>and Aoki FactoryOthers1.0 bnJigs, molds, prototypes, and maintenance and renewal

equipment

FY2020: Takeuchi US warehouse expansion (approx. 0.54 bn)

9.0 bn

FY2021: US training center (approx. 0.5 bn)



FY2022: US Factory (approx. 4.7 bn)





[NEW] FY2023: Aoki Factory (approx. 11.0 bn)



**лакеисні** 

© 2023 Takeuchi Manufacturing [JAPAN], Ltd. All Rights Reserved.

Total

# **FY2023 First Half Consolidated Results**

# FY2023 Consolidated Forecast

# **Topics**

- **Production Capacity Expansion (New Factories in Japan and the US)**
- Current orders and order backlog
- Challenges in electrification of construction equipment
- Reference Materials



## The Third Mid-term Business Plan (FY2022~FY2024)



## **Production Capacity Expansion**



## Operations of the US Factory (May 2023: Introduction of the slat conveyors)



| Results |     |      |
|---------|-----|------|
| 75%     | 90% | 100% |

## Aoki Factory Started Operation (September 2023)

#### **Outline of Aoki Factory**

Site area: approx. 50,000 m<sup>2</sup> B