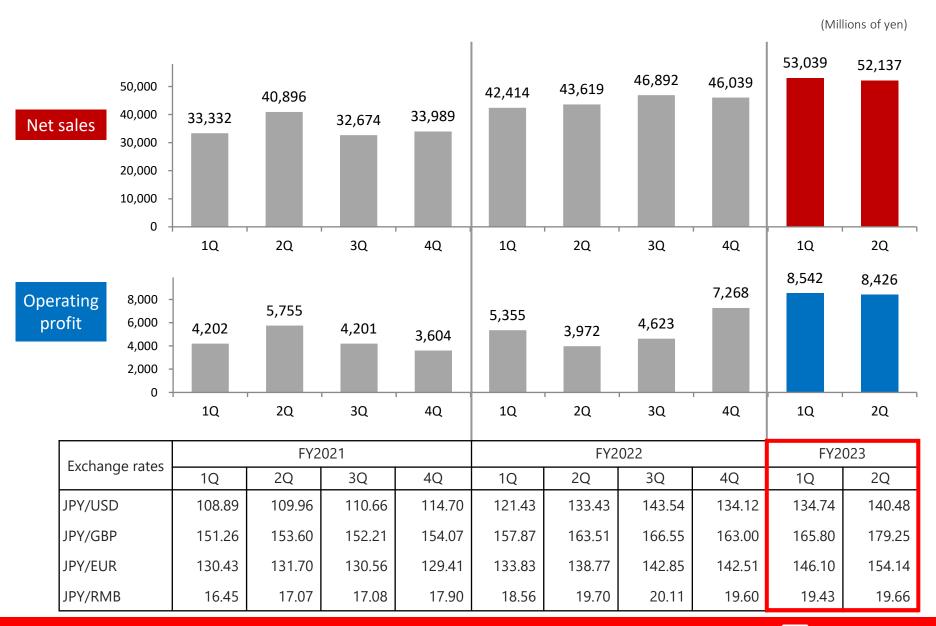

## **Quarterly Net Sales and Operating Profit**

|                                |      | FY2022 |      |      |      |      | FY2023 (Current FY) |      |       |
|--------------------------------|------|--------|------|------|------|------|---------------------|------|-------|
|                                | 1Q   | 2Q     | 1H   | 3Q   | 4Q   | 2H   | 1Q                  | 2Q   | 1H    |
| Net sales                      | 42.4 | 43.6   | 86.0 | 46.8 | 46.0 | 92.9 | 53.0                | 52.1 | 105.1 |
| Gross profit                   | 9.8  | 10.1   | 19.9 | 11.1 | 11.9 | 23.0 | 12.9                | 12.5 | 25.5  |
| SG&A expenses                  | 4.4  | 6.1    | 10.6 | 6.4  | 4.7  | 11.1 | 4.4                 | 4.1  | 8.5   |
| of these, transportation costs | 2.6  | 4.1    | 6.7  | 4.3  | 2.7  | 7.1  | 2.1                 | 1.5  | 3.6   |
| Operating profit               | 5.3  | 3.9    | 9.3  | 4.6  | 7.2  | 11.8 | 8.5                 | 8.4  | 16.9  |

## **Consolidated Financial Highlights for the First Half of the FY2023**

|                                                                                 | FY2       | 022                                         |               |             | FY2                                                                                                                                                                                                                                                                                                                                                                                                                                                                                                                                                                                                                                                                                                                                                                                                                                                                                                                                                                                                                                                                                                                                                                                                                                                                                                                                                                                                                                                                                                                                                                                                                                                                                                                                                                                                                                                                                                                                                                                                                                                                                                                                                                                                                                                                                                                                                                                               | 2023    |                         |                     |
|---------------------------------------------------------------------------------|-----------|---------------------------------------------|---------------|-------------|---------------------------------------------------------------------------------------------------------------------------------------------------------------------------------------------------------------------------------------------------------------------------------------------------------------------------------------------------------------------------------------------------------------------------------------------------------------------------------------------------------------------------------------------------------------------------------------------------------------------------------------------------------------------------------------------------------------------------------------------------------------------------------------------------------------------------------------------------------------------------------------------------------------------------------------------------------------------------------------------------------------------------------------------------------------------------------------------------------------------------------------------------------------------------------------------------------------------------------------------------------------------------------------------------------------------------------------------------------------------------------------------------------------------------------------------------------------------------------------------------------------------------------------------------------------------------------------------------------------------------------------------------------------------------------------------------------------------------------------------------------------------------------------------------------------------------------------------------------------------------------------------------------------------------------------------------------------------------------------------------------------------------------------------------------------------------------------------------------------------------------------------------------------------------------------------------------------------------------------------------------------------------------------------------------------------------------------------------------------------------------------------------|---------|-------------------------|---------------------|
| Millions of yen                                                                 | 1st half  | (%)                                         | 1st half      | Sales ratio | Change                                                                                                                                                                                                                                                                                                                                                                                                                                                                                                                                                                                                                                                                                                                                                                                                                                                                                                                                                                                                                                                                                                                                                                                                                                                                                                                                                                                                                                                                                                                                                                                                                                                                                                                                                                                                                                                                                                                                                                                                                                                                                                                                                                                                                                                                                                                                                                                            | (%)     | 1H<br>Prev.<br>Forecast | Change              |
| Net sales                                                                       | 86,033    | -                                           | 105,176       | -           | +19,143                                                                                                                                                                                                                                                                                                                                                                                                                                                                                                                                                                                                                                                                                                                                                                                                                                                                                                                                                                                                                                                                                                                                                                                                                                                                                                                                                                                                                                                                                                                                                                                                                                                                                                                                                                                                                                                                                                                                                                                                                                                                                                                                                                                                                                                                                                                                                                                           | +22.3%  | 96,200                  | +8,976              |
| Operating profit                                                                | 9,328     | 10.8%                                       | 16,969        | 16.1%       | +7,640                                                                                                                                                                                                                                                                                                                                                                                                                                                                                                                                                                                                                                                                                                                                                                                                                                                                                                                                                                                                                                                                                                                                                                                                                                                                                                                                                                                                                                                                                                                                                                                                                                                                                                                                                                                                                                                                                                                                                                                                                                                                                                                                                                                                                                                                                                                                                                                            | +81.9%  | 14,500                  | +2,469              |
| Ordinary profit                                                                 | 10,339    | 12.0%                                       | 17,072        | 16.2%       | +6,733                                                                                                                                                                                                                                                                                                                                                                                                                                                                                                                                                                                                                                                                                                                                                                                                                                                                                                                                                                                                                                                                                                                                                                                                                                                                                                                                                                                                                                                                                                                                                                                                                                                                                                                                                                                                                                                                                                                                                                                                                                                                                                                                                                                                                                                                                                                                                                                            | +65.1%  | 14,400                  | +2,672              |
| Profit attributable to<br>owners of parent                                      | 7,663     | 8.9%                                        | 12,670        | 12.0%       | +5,007                                                                                                                                                                                                                                                                                                                                                                                                                                                                                                                                                                                                                                                                                                                                                                                                                                                                                                                                                                                                                                                                                                                                                                                                                                                                                                                                                                                                                                                                                                                                                                                                                                                                                                                                                                                                                                                                                                                                                                                                                                                                                                                                                                                                                                                                                                                                                                                            | +65.3%  | 10,300                  | +2,370              |
| Capital investment                                                              | 4,959     | 5.8%                                        | 4,798         | 4.6%        | (160)                                                                                                                                                                                                                                                                                                                                                                                                                                                                                                                                                                                                                                                                                                                                                                                                                                                                                                                                                                                                                                                                                                                                                                                                                                                                                                                                                                                                                                                                                                                                                                                                                                                                                                                                                                                                                                                                                                                                                                                                                                                                                                                                                                                                                                                                                                                                                                                             | (3.2)%  | 1,688                   | +3,110              |
| Depreciation                                                                    | 780       | 0.9%                                        | 1,285         | 1.2%        | +504                                                                                                                                                                                                                                                                                                                                                                                                                                                                                                                                                                                                                                                                                                                                                                                                                                                                                                                                                                                                                                                                                                                                                                                                                                                                                                                                                                                                                                                                                                                                                                                                                                                                                                                                                                                                                                                                                                                                                                                                                                                                                                                                                                                                                                                                                                                                                                                              | +64.7%  | 1,413                   | (127)               |
|                                                                                 |           |                                             |               |             |                                                                                                                                                                                                                                                                                                                                                                                                                                                                                                                                                                                                                                                                                                                                                                                                                                                                                                                                                                                                                                                                                                                                                                                                                                                                                                                                                                                                                                                                                                                                                                                                                                                                                                                                                                                                                                                                                                                                                                                                                                                                                                                                                                                                                                                                                                                                                                                                   |         |                         |                     |
| Orders received                                                                 | 130,833   | -                                           | 87,309        | -           | (43,524)                                                                                                                                                                                                                                                                                                                                                                                                                                                                                                                                                                                                                                                                                                                                                                                                                                                                                                                                                                                                                                                                                                                                                                                                                                                                                                                                                                                                                                                                                                                                                                                                                                                                                                                                                                                                                                                                                                                                                                                                                                                                                                                                                                                                                                                                                                                                                                                          | (33.3)% | ***                     | -                   |
| Order backlog                                                                   | 178,649   | -                                           | 172,880       | -           | (5,769)                                                                                                                                                                                                                                                                                                                                                                                                                                                                                                                                                                                                                                                                                                                                                                                                                                                                                                                                                                                                                                                                                                                                                                                                                                                                                                                                                                                                                                                                                                                                                                                                                                                                                                                                                                                                                                                                                                                                                                                                                                                                                                                                                                                                                                                                                                                                                                                           | (3.2)%  | ***                     | -                   |
| 125,000<br>100,000 - 80<br>75,000 -<br>50,000 -<br>25,000 -<br>0 - FY2022 FY202 | 22 FY2023 | 20,000 -<br>15,000 -<br>10,000 -<br>5,000 - | FY2022 FY2022 | 696,91      | 62001<br>62001<br>62001<br>62001<br>62001<br>62001<br>62001<br>62001<br>62001<br>62001<br>62001<br>62001<br>62001<br>62001<br>62001<br>62001<br>62001<br>62001<br>62001<br>62001<br>62001<br>62001<br>62001<br>62001<br>62001<br>62001<br>62001<br>62001<br>62001<br>62001<br>62001<br>62001<br>62001<br>62001<br>62001<br>62001<br>62001<br>62001<br>62001<br>62001<br>62001<br>62001<br>62001<br>62001<br>62001<br>62001<br>62001<br>62001<br>62001<br>62001<br>62001<br>62001<br>62001<br>62001<br>62001<br>62001<br>62001<br>62001<br>62001<br>62001<br>62001<br>62001<br>62001<br>62001<br>62001<br>62001<br>62001<br>62001<br>62001<br>62001<br>62001<br>62001<br>62001<br>62001<br>62001<br>62001<br>62001<br>62001<br>62001<br>62001<br>62001<br>62001<br>62001<br>62001<br>62001<br>62001<br>62001<br>62001<br>62001<br>62001<br>62001<br>62001<br>62001<br>62001<br>62001<br>62001<br>62001<br>62001<br>62001<br>62001<br>62001<br>62001<br>62001<br>62001<br>62001<br>62001<br>62001<br>62001<br>62001<br>62001<br>62001<br>62001<br>62001<br>62001<br>62001<br>62001<br>62001<br>62001<br>62001<br>62001<br>62001<br>62001<br>62001<br>62001<br>62001<br>62001<br>62001<br>62001<br>62001<br>62001<br>62001<br>62001<br>62001<br>62001<br>62001<br>62001<br>62001<br>62001<br>62001<br>62001<br>62001<br>62001<br>62001<br>62001<br>62001<br>62001<br>62001<br>62001<br>62001<br>62001<br>62001<br>62001<br>62001<br>62001<br>62001<br>62001<br>62001<br>62001<br>62001<br>62001<br>62001<br>62001<br>62001<br>62001<br>62001<br>62001<br>62001<br>62001<br>62001<br>62001<br>62001<br>62001<br>62001<br>62001<br>62001<br>62001<br>62001<br>62001<br>62001<br>62001<br>62001<br>62001<br>62001<br>62001<br>62001<br>62001<br>62001<br>62001<br>62001<br>62001<br>62001<br>62001<br>62001<br>62001<br>62001<br>62001<br>62001<br>62001<br>62001<br>62001<br>62001<br>62001<br>62001<br>62001<br>62001<br>62001<br>62001<br>62001<br>62001<br>62001<br>62001<br>62001<br>62001<br>62001<br>62001<br>62001<br>62001<br>62001<br>62001<br>62001<br>62001<br>62001<br>62001<br>62001<br>62001<br>62001<br>62001<br>62001<br>62001<br>62001<br>62001<br>62001<br>62001<br>62001<br>62001<br>62001<br>62001<br>62001<br>62001<br>62001<br>62001<br>62000<br>62000<br>62000<br>62000<br>62000<br>62000<br>62000<br>62000<br>62000<br>62000<br>62000<br>62000<br>62000<br>62000<br>6200000000 |         | E 99'L<br>FY2022 FY2022 | 029<br>21<br>FY2023 |
| 11022 11202<br>1H 2H                                                            | 1H        |                                             | Operating     | 1H          | Ordinary p                                                                                                                                                                                                                                                                                                                                                                                                                                                                                                                                                                                                                                                                                                                                                                                                                                                                                                                                                                                                                                                                                                                                                                                                                                                                                                                                                                                                                                                                                                                                                                                                                                                                                                                                                                                                                                                                                                                                                                                                                                                                                                                                                                                                                                                                                                                                                                                        | 1H      | rofit attributable to   | 1H                  |
| Net 3                                                                           | Juie 3    |                                             |               | -           | ,.                                                                                                                                                                                                                                                                                                                                                                                                                                                                                                                                                                                                                                                                                                                                                                                                                                                                                                                                                                                                                                                                                                                                                                                                                                                                                                                                                                                                                                                                                                                                                                                                                                                                                                                                                                                                                                                                                                                                                                                                                                                                                                                                                                                                                                                                                                                                                                                                |         | parent                  |                     |