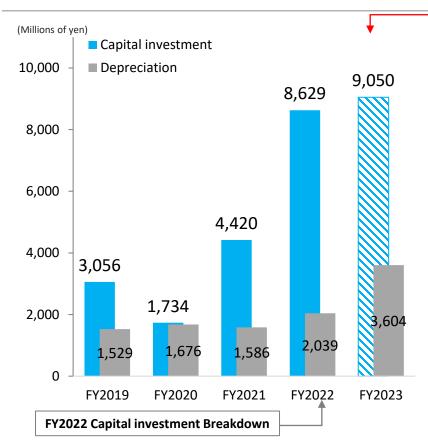

## **Consolidated Financial Highlights for the First Half of the FY2023**

|                                                                                 | FY2       | 022                                         |               |             | FY2                                                                                                                                                                                                                                                                                                                                                                                                                                                                                                                                                                                                                                                                                                                                                                                                                                                                                                                                                                                                                                                                                                                                                                                                                                                                                                                                                                                                                                                                                                                                                                                                                                                                                                                                                                                                                                                                                                                                                                                                                                                                                                                                                                                                                                                                                                                                                                                               | 2023    |                         |                     |
|---------------------------------------------------------------------------------|-----------|---------------------------------------------|---------------|-------------|---------------------------------------------------------------------------------------------------------------------------------------------------------------------------------------------------------------------------------------------------------------------------------------------------------------------------------------------------------------------------------------------------------------------------------------------------------------------------------------------------------------------------------------------------------------------------------------------------------------------------------------------------------------------------------------------------------------------------------------------------------------------------------------------------------------------------------------------------------------------------------------------------------------------------------------------------------------------------------------------------------------------------------------------------------------------------------------------------------------------------------------------------------------------------------------------------------------------------------------------------------------------------------------------------------------------------------------------------------------------------------------------------------------------------------------------------------------------------------------------------------------------------------------------------------------------------------------------------------------------------------------------------------------------------------------------------------------------------------------------------------------------------------------------------------------------------------------------------------------------------------------------------------------------------------------------------------------------------------------------------------------------------------------------------------------------------------------------------------------------------------------------------------------------------------------------------------------------------------------------------------------------------------------------------------------------------------------------------------------------------------------------------|---------|-------------------------|---------------------|
| Millions of yen                                                                 | 1st half  | (%)                                         | 1st half      | Sales ratio | Change                                                                                                                                                                                                                                                                                                                                                                                                                                                                                                                                                                                                                                                                                                                                                                                                                                                                                                                                                                                                                                                                                                                                                                                                                                                                                                                                                                                                                                                                                                                                                                                                                                                                                                                                                                                                                                                                                                                                                                                                                                                                                                                                                                                                                                                                                                                                                                                            | (%)     | 1H<br>Prev.<br>Forecast | Change              |
| Net sales                                                                       | 86,033    | -                                           | 105,176       | -           | +19,143                                                                                                                                                                                                                                                                                                                                                                                                                                                                                                                                                                                                                                                                                                                                                                                                                                                                                                                                                                                                                                                                                                                                                                                                                                                                                                                                                                                                                                                                                                                                                                                                                                                                                                                                                                                                                                                                                                                                                                                                                                                                                                                                                                                                                                                                                                                                                                                           | +22.3%  | 96,200                  | +8,976              |
| Operating profit                                                                | 9,328     | 10.8%                                       | 16,969        | 16.1%       | +7,640                                                                                                                                                                                                                                                                                                                                                                                                                                                                                                                                                                                                                                                                                                                                                                                                                                                                                                                                                                                                                                                                                                                                                                                                                                                                                                                                                                                                                                                                                                                                                                                                                                                                                                                                                                                                                                                                                                                                                                                                                                                                                                                                                                                                                                                                                                                                                                                            | +81.9%  | 14,500                  | +2,469              |
| Ordinary profit                                                                 | 10,339    | 12.0%                                       | 17,072        | 16.2%       | +6,733                                                                                                                                                                                                                                                                                                                                                                                                                                                                                                                                                                                                                                                                                                                                                                                                                                                                                                                                                                                                                                                                                                                                                                                                                                                                                                                                                                                                                                                                                                                                                                                                                                                                                                                                                                                                                                                                                                                                                                                                                                                                                                                                                                                                                                                                                                                                                                                            | +65.1%  | 14,400                  | +2,672              |
| Profit attributable to<br>owners of parent                                      | 7,663     | 8.9%                                        | 12,670        | 12.0%       | +5,007                                                                                                                                                                                                                                                                                                                                                                                                                                                                                                                                                                                                                                                                                                                                                                                                                                                                                                                                                                                                                                                                                                                                                                                                                                                                                                                                                                                                                                                                                                                                                                                                                                                                                                                                                                                                                                                                                                                                                                                                                                                                                                                                                                                                                                                                                                                                                                                            | +65.3%  | 10,300                  | +2,370              |
| Capital investment                                                              | 4,959     | 5.8%                                        | 4,798         | 4.6%        | (160)                                                                                                                                                                                                                                                                                                                                                                                                                                                                                                                                                                                                                                                                                                                                                                                                                                                                                                                                                                                                                                                                                                                                                                                                                                                                                                                                                                                                                                                                                                                                                                                                                                                                                                                                                                                                                                                                                                                                                                                                                                                                                                                                                                                                                                                                                                                                                                                             | (3.2)%  | 1,688                   | +3,110              |
| Depreciation                                                                    | 780       | 0.9%                                        | 1,285         | 1.2%        | +504                                                                                                                                                                                                                                                                                                                                                                                                                                                                                                                                                                                                                                                                                                                                                                                                                                                                                                                                                                                                                                                                                                                                                                                                                                                                                                                                                                                                                                                                                                                                                                                                                                                                                                                                                                                                                                                                                                                                                                                                                                                                                                                                                                                                                                                                                                                                                                                              | +64.7%  | 1,413                   | (127)               |
|                                                                                 |           |                                             |               |             |                                                                                                                                                                                                                                                                                                                                                                                                                                                                                                                                                                                                                                                                                                                                                                                                                                                                                                                                                                                                                                                                                                                                                                                                                                                                                                                                                                                                                                                                                                                                                                                                                                                                                                                                                                                                                                                                                                                                                                                                                                                                                                                                                                                                                                                                                                                                                                                                   |         |                         |                     |
| Orders received                                                                 | 130,833   | -                                           | 87,309        | -           | (43,524)                                                                                                                                                                                                                                                                                                                                                                                                                                                                                                                                                                                                                                                                                                                                                                                                                                                                                                                                                                                                                                                                                                                                                                                                                                                                                                                                                                                                                                                                                                                                                                                                                                                                                                                                                                                                                                                                                                                                                                                                                                                                                                                                                                                                                                                                                                                                                                                          | (33.3)% | ***                     | -                   |
| Order backlog                                                                   | 178,649   | -                                           | 172,880       | -           | (5,769)                                                                                                                                                                                                                                                                                                                                                                                                                                                                                                                                                                                                                                                                                                                                                                                                                                                                                                                                                                                                                                                                                                                                                                                                                                                                                                                                                                                                                                                                                                                                                                                                                                                                                                                                                                                                                                                                                                                                                                                                                                                                                                                                                                                                                                                                                                                                                                                           | (3.2)%  | ***                     | -                   |
| 125,000<br>100,000 - 80<br>75,000 -<br>50,000 -<br>25,000 -<br>0 - FY2022 FY202 | 22 FY2023 | 20,000 -<br>15,000 -<br>10,000 -<br>5,000 - | FY2022 FY2022 | 696,91      | 62001<br>62001<br>62001<br>62001<br>62001<br>62001<br>62001<br>62001<br>62001<br>62001<br>62001<br>62001<br>62001<br>62001<br>62001<br>62001<br>62001<br>62001<br>62001<br>62001<br>62001<br>62001<br>62001<br>62001<br>62001<br>62001<br>62001<br>62001<br>62001<br>62001<br>62001<br>62001<br>62001<br>62001<br>62001<br>62001<br>62001<br>62001<br>62001<br>62001<br>62001<br>62001<br>62001<br>62001<br>62001<br>62001<br>62001<br>62001<br>62001<br>62001<br>62001<br>62001<br>62001<br>62001<br>62001<br>62001<br>62001<br>62001<br>62001<br>62001<br>62001<br>62001<br>62001<br>62001<br>62001<br>62001<br>62001<br>62001<br>62001<br>62001<br>62001<br>62001<br>62001<br>62001<br>62001<br>62001<br>62001<br>62001<br>62001<br>62001<br>62001<br>62001<br>62001<br>62001<br>62001<br>62001<br>62001<br>62001<br>62001<br>62001<br>62001<br>62001<br>62001<br>62001<br>62001<br>62001<br>62001<br>62001<br>62001<br>62001<br>62001<br>62001<br>62001<br>62001<br>62001<br>62001<br>62001<br>62001<br>62001<br>62001<br>62001<br>62001<br>62001<br>62001<br>62001<br>62001<br>62001<br>62001<br>62001<br>62001<br>62001<br>62001<br>62001<br>62001<br>62001<br>62001<br>62001<br>62001<br>62001<br>62001<br>62001<br>62001<br>62001<br>62001<br>62001<br>62001<br>62001<br>62001<br>62001<br>62001<br>62001<br>62001<br>62001<br>62001<br>62001<br>62001<br>62001<br>62001<br>62001<br>62001<br>62001<br>62001<br>62001<br>62001<br>62001<br>62001<br>62001<br>62001<br>62001<br>62001<br>62001<br>62001<br>62001<br>62001<br>62001<br>62001<br>62001<br>62001<br>62001<br>62001<br>62001<br>62001<br>62001<br>62001<br>62001<br>62001<br>62001<br>62001<br>62001<br>62001<br>62001<br>62001<br>62001<br>62001<br>62001<br>62001<br>62001<br>62001<br>62001<br>62001<br>62001<br>62001<br>62001<br>62001<br>62001<br>62001<br>62001<br>62001<br>62001<br>62001<br>62001<br>62001<br>62001<br>62001<br>62001<br>62001<br>62001<br>62001<br>62001<br>62001<br>62001<br>62001<br>62001<br>62001<br>62001<br>62001<br>62001<br>62001<br>62001<br>62001<br>62001<br>62001<br>62001<br>62001<br>62001<br>62001<br>62001<br>62001<br>62001<br>62001<br>62001<br>62001<br>62001<br>62001<br>62001<br>62001<br>62001<br>62001<br>62001<br>62001<br>62001<br>62000<br>62000<br>62000<br>62000<br>62000<br>62000<br>62000<br>62000<br>62000<br>62000<br>62000<br>62000<br>62000<br>62000<br>6200000000 |         | E 99'L<br>FY2022 FY2022 | 029<br>21<br>FY2023 |
| 11022 11202<br>1H 2H                                                            | 1H        |                                             | Operating     | 1H          | Ordinary p                                                                                                                                                                                                                                                                                                                                                                                                                                                                                                                                                                                                                                                                                                                                                                                                                                                                                                                                                                                                                                                                                                                                                                                                                                                                                                                                                                                                                                                                                                                                                                                                                                                                                                                                                                                                                                                                                                                                                                                                                                                                                                                                                                                                                                                                                                                                                                                        | 1H      | rofit attributable to   | 1H                  |
| Net 3                                                                           | Juie 3    |                                             |               | -           | ,.                                                                                                                                                                                                                                                                                                                                                                                                                                                                                                                                                                                                                                                                                                                                                                                                                                                                                                                                                                                                                                                                                                                                                                                                                                                                                                                                                                                                                                                                                                                                                                                                                                                                                                                                                                                                                                                                                                                                                                                                                                                                                                                                                                                                                                                                                                                                                                                                |         | parent                  |                     |