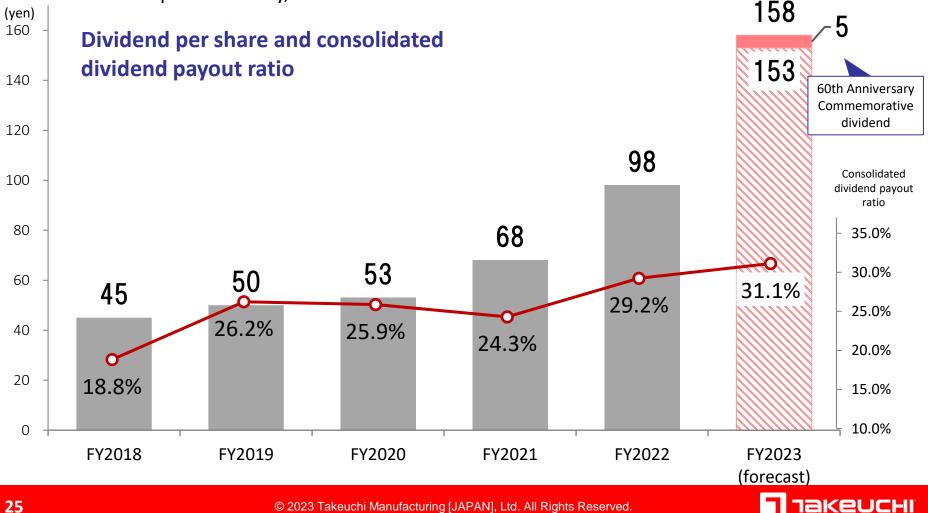

## **Consolidated Statements of Cash Flows (1H FY2023, Results)**

(Millions of yen)

| Cash flows from operating activities | Change  | Cash flows from investing activities      | Change  | Cash flows from financing activities | Change  |
|--------------------------------------|---------|-------------------------------------------|---------|--------------------------------------|---------|
| Profit before income taxes           | 17,072  | Purchase of property, plant and equipment | (4,583) | Dividends paid                       | (4,677) |
| Depreciation                         | 1,285   | Acquisition of intangible assets          | (198)   |                                      |         |
| Decrease in inventories              | 61      | Proceeds from redemption of securities    | 100     |                                      |         |
| Increase in working capital          | (7,421) |                                           |         |                                      |         |
| Income taxes paid                    | (3,067) |                                           |         |                                      |         |
| Others                               | (602)   | Others                                    | (1)     | Others                               | (16)    |
| Total                                | +7,327  | Total                                     | (4,683) | Total                                | (4,693) |